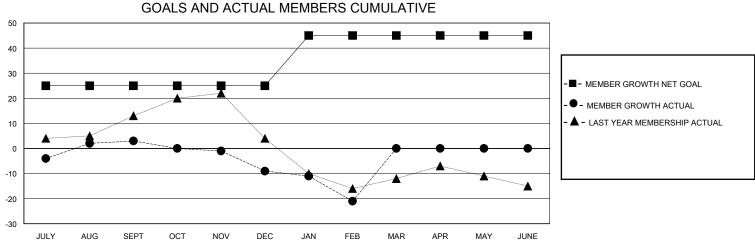

## District 15

Results as of: 2/29/2024

| GMT:          |               |             | GMT CA        |                       |                        |                         |                                                    |  |
|---------------|---------------|-------------|---------------|-----------------------|------------------------|-------------------------|----------------------------------------------------|--|
|               | Club          | S           |               | Members               |                        |                         |                                                    |  |
|               | RESULTS FOR   | R 2023-2024 |               | RESULTS FOR 2023-2024 |                        |                         |                                                    |  |
| QUARTER       | NEW CLUB GOAL | NEW CLUBS   | DROPPED CLUBS | QUARTER MEM           | BER GROWTH NET<br>GOAL | MEMBER GROWTH<br>ACTUAL | DROPPED<br>MEMBERS ACTUAL<br>(including transfers) |  |
| JULY/AUG/SEPT | 1             | 0           | 0             | JULY/AUG/SEPT         | 25                     | 18                      | 11                                                 |  |
| OCT/NOV/DEC   | 0             | 0           | 1             | OCT/NOV/DEC           | 0                      | 23                      | 33                                                 |  |
| JAN/FEB/MAR   | 1             | 0           | 0             | JAN/FEB/MAR           | 20                     | 21                      | 24                                                 |  |
| APR/MAY/JUNE  | 0             | 0           | 0             | APR/MAY/JUNE          | 0                      | 0                       | 0                                                  |  |